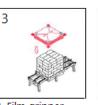

## **Machine Footprint:**

mechanically.

2

2. Four Film grippers move up into the open film.

4

applied to the

pallet load.

3. Film gripper 4. The hood is now stretch the completed hood to a size of pallet load.