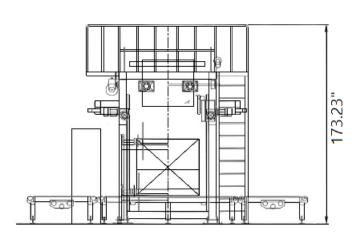

5. The film is slowly slipped under the pallet, locking pallet and load together.

| Machine Specifications |                                                                                 |
|------------------------|---------------------------------------------------------------------------------|
| Production Speed:      | 40 Loads / Hour Based on Load Configuration                                     |
| Pallet Load Size:      | 48" x 40"                                                                       |
| Power Consumption:     | 0.15 kwh Per Pallet                                                             |
| Required Air Pressure: | 7 Bar                                                                           |
| *Machine Dimension:    | 236.22" L x 114.17" W x 173.23" H                                               |
|                        | *Dimension may vary since machine can be custom built to fit diverse film size. |