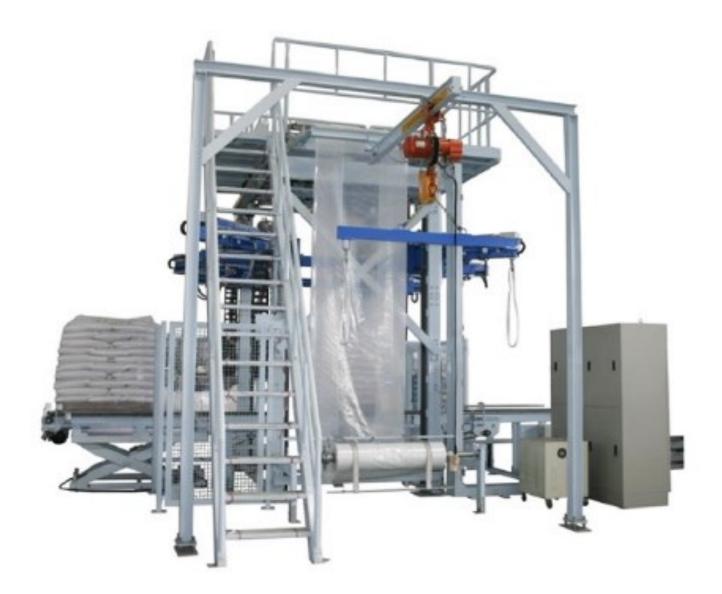

## **STRETCH HOODER**

BestPack's State of the Art Stretch Hooder Allows for an Environmentally Safe, Cost Effective, Energy Saving, and a Convenient Method to Protect your Palletized Products. The Stretch Hooder Film Allows for Safe Transportation and Storage of your Products.

## **Machine Footprint:**

mechanically.

2

2. Four Film grippers move up into the open film.

4

applied to the

pallet load.

3. Film gripper 4. The hood is now stretch the completed hood to a size of pallet load.