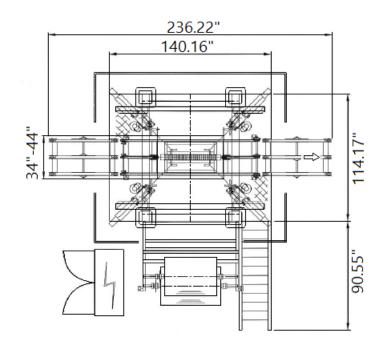

5. The film is slowly slipped under the pallet, locking pallet and load together.

| Machine Specifications |                                                                                 |
|------------------------|---------------------------------------------------------------------------------|
| Production Speed:      | 40 Loads / Hour Based on Load Configuration                                     |
| Pallet Load Size:      | 48" x 40"                                                                       |
| Power Consumption:     | 0.15 kwh Per Pallet                                                             |
| Required Air Pressure: | 7 Bar                                                                           |
| *Machine Dimension:    | 236.22" L x 114.17" W x 173.23" H                                               |
|                        | *Dimension may vary since machine can be custom built to fit diverse film size. |