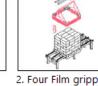

## **Machine Footprint:**

mechanically.

2

2. Four Film grippers move up into the open film.

4

applied to the

pallet load.

3. Film gripper 4. The hood is now stretch the completed hood to a size of pallet load.