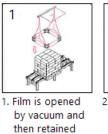

## **Machine Footprint:**

mechanically.

2

2. Four Film grippers move up into the open film.

4

applied to the

pallet load.

3. Film gripper 4. The hood is now stretch the completed hood to a size of pallet load.