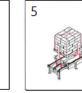

5. The film is slowly slipped under the pallet, locking pallet and load together.

| Machine Specifications |                                                                                 |
|------------------------|---------------------------------------------------------------------------------|
| Production Speed:      | 40 Loads / Hour Based on Load Configuration                                     |
| Pallet Load Size:      | 48" x 40"                                                                       |
| Power Consumption:     | 0.15 kwh Per Pallet                                                             |
| Required Air Pressure: | 7 Bar                                                                           |
| *Machine Dimension:    | 236.22" L x 114.17" W x 173.23" H                                               |
|                        | *Dimension may vary since machine can be custom built to fit diverse film size. |