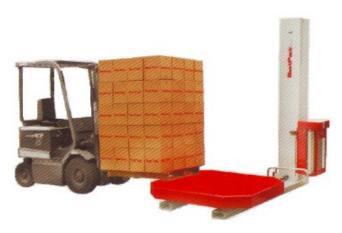

## **Semi-Automatic Stretch Wrapper**

This BestPack Semi-Automatic Stretch Wrapper is our High Profile Most Economical Model, Designed to Wrap Consistent Sturdy Loads.

Accessible by Forklift Loading only. Maintenance Free, User Friendly and Easy Film Feed without Film Threading can Replace the need for Handwrapping.

# H-150 high profile semi-automatic

#### **Factory Options**

- Wrap Height Extension
- Film Roping
- Film Cutting Device
- Dark Load Detection
- Turntable Extension

Forklift Loading