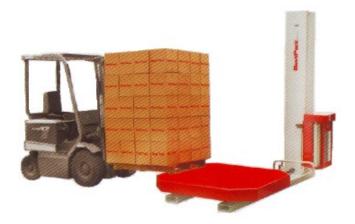

# **Semi-Automatic Stretch Wrapper**

This BestPack Semi-Automatic Stretch Wrapper is our High Profile Model Top of the Line Machine, Designed to Cater the Most Versatile Applications.

Accessible by Forklift Loading only. Its **Dual Rubber Rollers with Motorized** Pre-Stretch can Increases the Number of Loads that can be Wrapped with a Roll of Stretch Film.

### **Factory Options**

- Wrap Height Extension
- Film Roping
- Film Cutting Device
- Dark Load Detection
- ◆ Turntable Extension

Forklift Loading