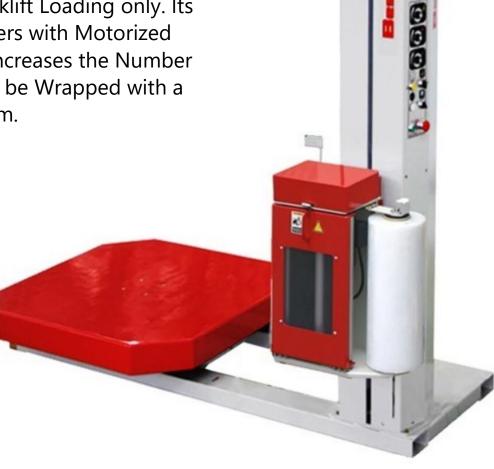

# **Semi-Automatic Stretch Wrapper**

This BestPack Semi-Automatic Stretch Wrapper is our High Profile Model Top of the Line Machine, Designed to Cater the Most Versatile Applications.

Accessible by Forklift Loading only. Its **Dual Rubber Rollers with Motorized** Pre-Stretch can Increases the Number of Loads that can be Wrapped with a Roll of Stretch Film.

# H-300

HIGH PROFILE SEMI-AUTOMATIC