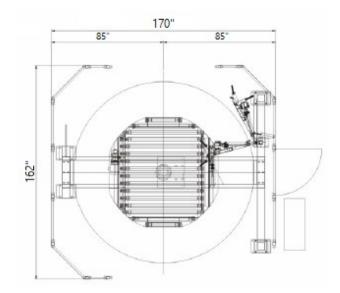

### **Machine Footprint:**

## **Machine Specifications**

| Production Speed:  | 60 Loads / Hour Based on Load Configuration |
|--------------------|---------------------------------------------|
| Maximum Load Size: | 48" L x 42" W x 80" H                       |
| Air Requirement:   | 3.6 CFM at 90 PSI                           |
| Power:             | 230 V, 15 AMP                               |
| Machine Dimension: | 170" L x 162" W x 150" H                    |