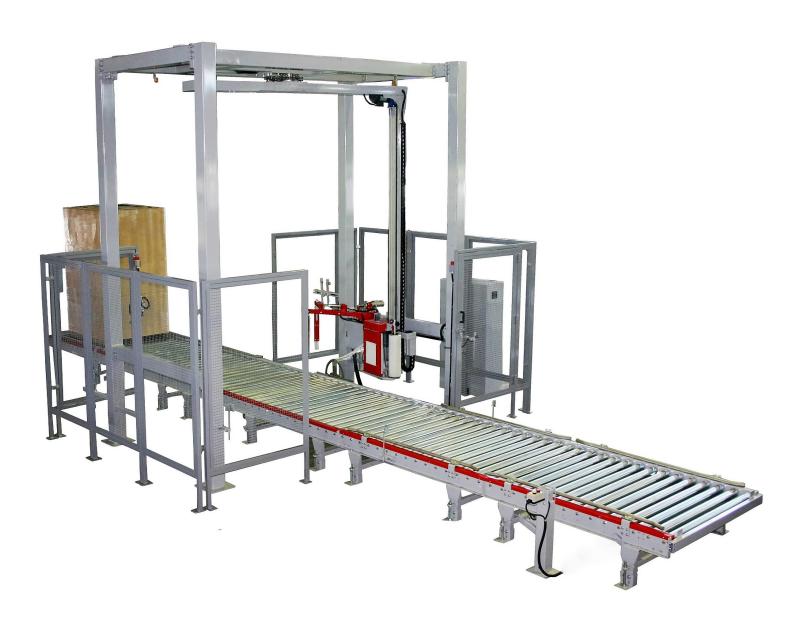

## **ROTARY ARM AUTOMATIC CONVEYORIZED**

# **Heavy Duty Stretch Wrapping System**

BestPack Rotary Arm Automatic Conveyorized Heavy Duty Stretch Wrapper with Four Structural Steel Legs Support. Built with Flexibility, Performance, Reliability and Integrity.

# **RAC-300**

### **Rotary Arm & Film Delivery**

- ♦ Standard 20" Film Rolls
- Motorized Pre-Stretch up to 300% other ratio available
- ◆ Lexan See Through Roller Cover
- Brush-On Film Tail Treatment
- Automatic Film Clamping and Cutting
- ◆ Pneumatic Brake for Quick Safety Stop
- Supported by Four Legs Design
- ◆ All Structural Steel Construction