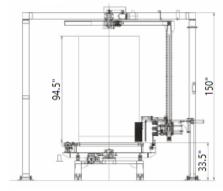

### **Machine Footprint:**

## **Machine Specifications**

| Production Speed:  | 60 Loads / Hour Based on Load Configuration |
|--------------------|---------------------------------------------|
| Maximum Load Size: | 48" L x 42" W x 80" H                       |
| Air Requirement:   | 3.6 CFM at 90 PSI                           |
| Power:             | 230 V, 15 AMP                               |
| Machine Dimension: | 170" L x 162" W x 150" H                    |