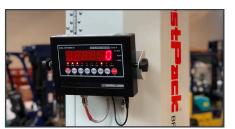

# **Options to improve performance**

**Integrated Scale** 

Weigh your loads directly on the S220 turntable. Verify shipping charges and protect against inventory shrinkage.

**Loading Ramp** Load your machine with a pallet jack using the made-to-fit loading ramp.