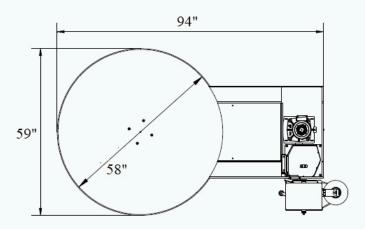

@ 2024 CBM Systems, Inc. and BestPack Packaging Systems. All rights reserved. 240105

| Performance                 |                                                   |
|-----------------------------|---------------------------------------------------|
| Speed*                      | 25-35 loads/hour                                  |
| Turntable Speed             | 12 RPM (variable)                                 |
| Load Capacity               | 4,000 lbs                                         |
| Turntable Size              | 58" diam                                          |
| Max. Load Size              | 53"L x 53"W                                       |
| Max. Load Height            | 82"H                                              |
| Turntable                   | 3/8" laser-cut steel plate                        |
| Film Delivery               | 1                                                 |
| Film Delivery System        | Motorized with Corner<br>Compensating Dancing Bar |
| Film Stretch                | Motorized Dual Rubber Rollers                     |
| Film Tension                | Up to 220%                                        |
| Motor-Assist Film Dispenser | Standard                                          |
| Film Capacity               | 10" diam x 20"W<br>(30"W option)                  |
| Film Carriage Speed         | Adjustable                                        |
| Height Sensor               | Standard                                          |
| Machine / Shipping Data     |                                                   |
| Power Requirements          | 110V, 60 Hz, 8A                                   |
| Pneumatic Requirements      | None                                              |
| Machine Dimensions          | 94"L x 59"W x 86"H                                |
| Weight (approximate)        | 1,000 lbs                                         |
| Forklift Portable           | Standard                                          |
| Tilt-Down Tower             | Standard                                          |

## **Machine Footprint**