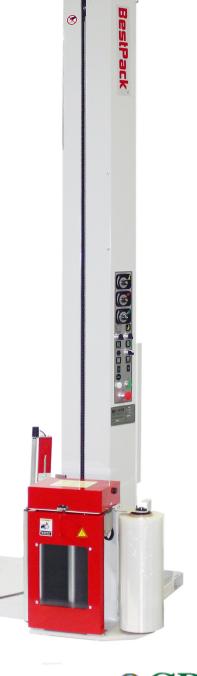

## S300-A

semi-auto stretch wrapper

## **Semi-Automatic Stretch Wrapper**

The BestPack Low Profile Semi-Automatic Stretch Wrapper with auto cutter and pallet gripper is our Heavy Duty Model Top of the Line Machine, Designed to Cater the Most Versatile Applications.

Dual Rubber Rollers with Pre-Stretch Motor Increase the Number of Loads that can be Wrapped. It User Friendly Design Eliminates the need for Hand wrapping.

# S300-A

LOW PROFILE
SEMI-AUTOMATIC