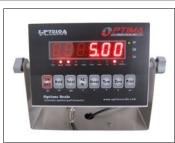

### **Factory Options**

Loading Ramp

Built in Scale with Display

- Wrap Height Extension
- Film Roping
- ◆ Film Cutting Device
- Dark Load Detection
- ◆ Turntable Extension