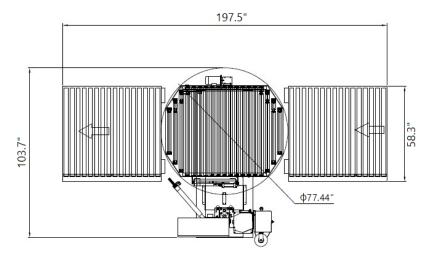

## **AUTOMATIC CONVEYORIZED**

## **Heavy Duty Stretch Wrapper**

BestPack Automatic Conveyorized Heavy Duty Stretch Wrapper with Infeed and Outfeed Conveyors and Requires No Operator.

This Automatic System is Customizable Depending on your Packaging Needs, It is Built with Flexibility, Performance, Reliability and Integrity.





# **S300-FA**

#### **Machine Footprint:**





### **Major Features**

#### **Controls**

- PLC MicroLogix with 24V Control System
- Auto-Height Sensing Photoeye
- Current Overload Protection
- ◆ Separate Top and Bottom Wrap
- Variable Speed 12 RPM
- Adjustable Film Force to Load Control
- ◆ Touch Screen Operator Interface
- Electronic Soft Start/Stop
- Forward and Reverse Conveyor Control

#### **Film Delivery**

- ♦ Standard 20" Film Rolls
- Motorized Pre-Stretch up to 300% other ratio available
- ♦ Safety Door with See Thru Lexan Cover
- ♦ Brush-On Film Tail Treatment
- Automatic Film Clamping and Cutting

| Machine Specifications |                                                |
|------------------------|------------------------------------------------|
| Production Speed:      | 45-50 Loads / Hour Based on Load Configuration