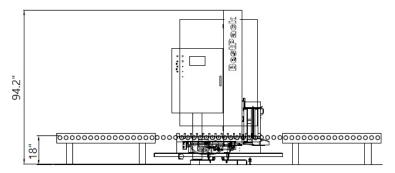

## **AUTOMATIC CONVEYORIZED**

## **Heavy Duty Stretch Wrapper**

BestPack Automatic Conveyorized Heavy Duty Stretch Wrapper with Infeed and Outfeed Conveyors and Requires No Operator.

This Automatic System is Customizable Depending on your Packaging Needs, It is Built with Flexibility, Performance, Reliability and Integrity.





# **S300-FA**

#### **Machine Footprint:**





### **Major Features**

#### **Controls**

- PLC MicroLogix with 24V Control System
- Auto-Height Sensing Photoeye
- Current Overload Protection
- ◆ Separate Top and Bottom Wrap
- Variable Speed 12 RPM
- Adjustable Film Force to Load Control
- ◆ Touch Screen Operator Interface
- Electronic Soft Start/Stop
- Forward and Reverse Conveyor Control

#### **Film Delivery**

- ♦ Standard 20" Film Rolls
- Motorized Pre-Stretch up to 300% other ratio available
- ♦ Safety Door with See Thru Lexan Cover
- ♦ Brush-On Film Tail Treatment
- Automatic Film Clamping and Cutting

| Machine Specifications |                                                |
|------------------------|------------------------------------------------|
| Production Speed:      | 45-50 Loads / Hour Based on Load Configuration |