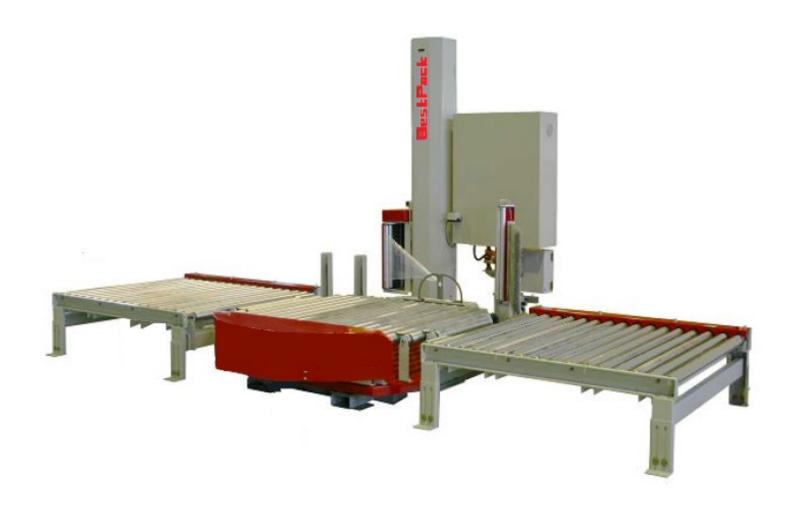

## **AUTOMATIC CONVEYORIZED**

## **Heavy Duty Stretch Wrapper**

BestPack Automatic Conveyorized Heavy Duty Stretch Wrapper with Infeed and Outfeed Conveyors and Requires No Operator.

This Automatic System is Customizable Depending on your Packaging Needs, It is Built with Flexibility, Performance, Reliability and Integrity.