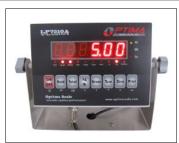

#### **Factory Options**

Loading Ramp

Built in Scale with Display

- Wrap Height Extension
- Film Roping
- ◆ Film Cutting Device
- Dark Load Detection
- ◆ Turntable Extension